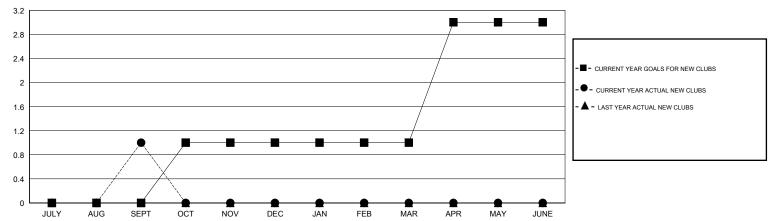

# LOCATION CALIFORNIA

GMT CA 1

|                       |                  | Clubs     |                  |                  |                       |                    | Members                             |                    |                  |
|-----------------------|------------------|-----------|------------------|------------------|-----------------------|--------------------|-------------------------------------|--------------------|------------------|
| RESULTS FOR 2016-2017 |                  |           |                  |                  | RESULTS FOR 2016-2017 |                    |                                     |                    |                  |
| QUARTER               | NEW CLUB<br>GOAL | NEW CLUBS | DROPPED<br>CLUBS | NET<br>GAIN/LOSS | QUARTER               | NEW MEMBER<br>GOAL | CHARTER AND<br>NEW MEMBERS<br>ADDED | DROPPED<br>MEMBERS | NET<br>GAIN/LOSS |
| JULY/AUG/SEPT         | 0                | 1         | 0                | 1                | JULY/AUG/SEPT         | 15                 | 116                                 | 84                 | 32               |
| OCT/NOV/DEC           | 1                | 0         | 0                | 0                | OCT/NOV/DEC           | 20                 | 0                                   | 0                  | 0                |
| JAN/FEB/MAR           | 0                | 0         | 0                | 0                | JAN/FEB/MAR           | 0                  | 0                                   | 0                  | 0                |
| APR/MAY/JUNE          | 2                | 0         | 0                | 0                | APR/MAY/JUNE          | 66                 | 0                                   | 0                  | 0                |

#### GOALS AND ACTUAL NEW CLUBS CUMULATIVE