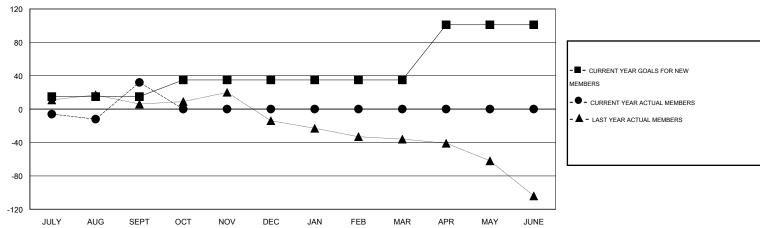

# LOCATION CALIFORNIA

GMT CA 1

|                       |                  | Clubs     |                  |                  |                       |                    | Members                             |                    |                  |
|-----------------------|------------------|-----------|------------------|------------------|-----------------------|--------------------|-------------------------------------|--------------------|------------------|
| RESULTS FOR 2016-2017 |                  |           |                  |                  | RESULTS FOR 2016-2017 |                    |                                     |                    |                  |
| QUARTER               | NEW CLUB<br>GOAL | NEW CLUBS | DROPPED<br>CLUBS | NET<br>GAIN/LOSS | QUARTER               | NEW MEMBER<br>GOAL | CHARTER AND<br>NEW MEMBERS<br>ADDED | DROPPED<br>MEMBERS | NET<br>GAIN/LOSS |
| JULY/AUG/SEPT         | 0                | 1         | 0                | 1                | JULY/AUG/SEPT         | 15                 | 116                                 | 84                 | 32               |
| OCT/NOV/DEC           | 1                | 0         | 0                | 0                | OCT/NOV/DEC           | 20                 | 0                                   | 0                  | 0                |
| JAN/FEB/MAR           | 0                | 0         | 0                | 0                | JAN/FEB/MAR           | 0                  | 0                                   | 0                  | 0                |
| APR/MAY/JUNE          | 2                | 0         | 0                | 0                | APR/MAY/JUNE          | 66                 | 0                                   | 0                  | 0                |

#### GOALS AND ACTUAL MEMBERS CUMULATIVE

| DROPPED CLUBS: 0  DROPPED MEMBERS |              | 24 CLUBS OF 63 ADDED 1 OR MORE NEW MEMBERS | GENDER DISTRIBU<br>MALE<br>FEMALE     | TION<br>756 (53.96%)<br>645 (46.04%) |            |
|-----------------------------------|--------------|--------------------------------------------|---------------------------------------|--------------------------------------|------------|
| DECEASED  CLUB CANCELLED  OTHER   | 6<br>0<br>78 | CLICK HERE FOR HEALTH ASSESSMENT DATA      | FAMILY UNIT MEMBERS HEAD OF HOUSEHOLD |                                      | 373<br>159 |
| TOTAL                             | 84           |                                            | NON-HEAD OF HOUSEHOL                  | 214                                  |            |